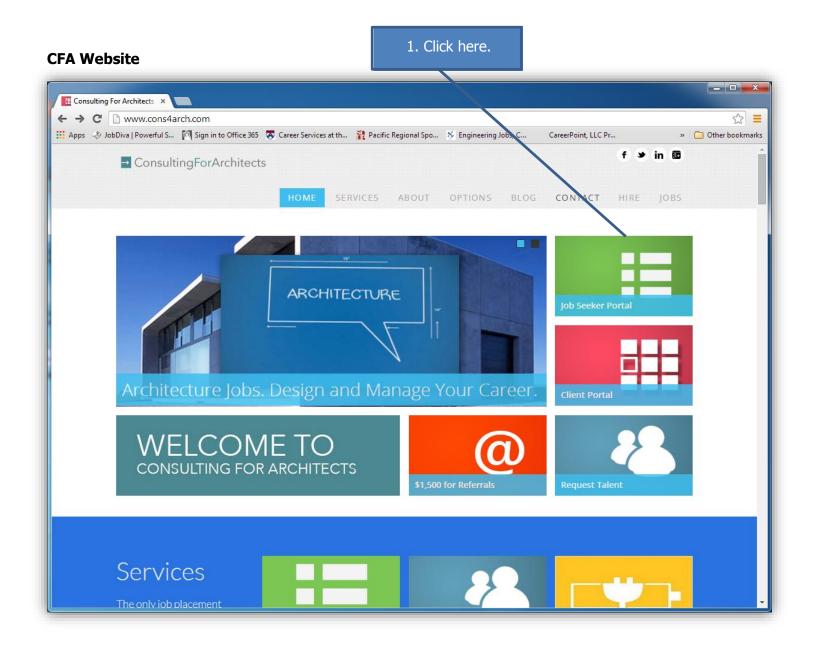

## **Instructions:**

1. Begin at the <u>CFA website</u> and click on the "Job Seeker Portal" top right.

2. Click on the "Sign Up For Job Agent" link.